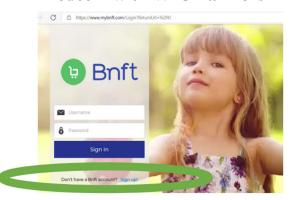

\*Use Cash Value Benefits (CVB) for Fruits & Veggies

\*All Year\*

By downloading the Bnft app to redeem with WIC Farmers

Create a Bnft account by signing up You will need eWIC EBT card number, birthdate, mailing zip code and an email address - this will become your Bnft username

For info to set up Bnft account use this link or scan the QR Code-for Video

https://www.maine.gov/dhhs/mecdc/population-health/wic/documents/Bnft%20Overview.pdf

\*ME WIC does its best to keep this information current. Farmers hours may vary. Please call or check social media for the most current hours.