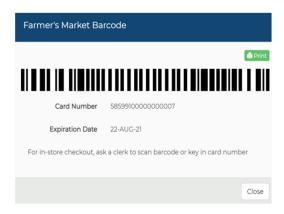

- Fruit and Vegetable Benefits (CVB) are available on the Bnft app or mybnft.com
- If the total exceeds your CVB the transaction will be denied, so make sure you know your balance! (Participants shall use another form of tender if the sum of the transaction exceeds the total of the participant's CVB benefits.
- To use your benefits at the farmers market, or farmstand show the barcode on the Bnft app or bring a printed copy of the barcode from mybnft.com